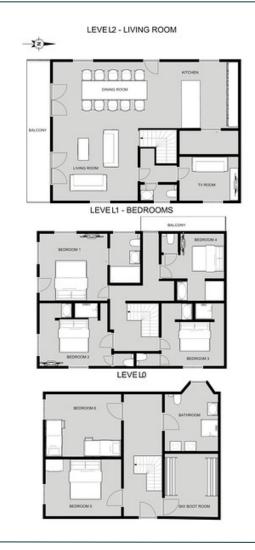

## CHALET SACHETTE

The Chalet Sachette is one of our premium accommodation in Tignes Les Brévières. As one of the oldest buildings in this atmospheric village, the site is truly steeped in local history, and French Alpine design is in its DNA. This beautifully furnished chalet is a tribute to rustic luxury and authentic charm.



### FLOOR PLAN



## THE PROPERTY

220 sqm

5 double bedrooms
Kid's bedroom
Sauna
Fully equipped kitchen
Ski room
Balconies
WiFi

Check in - 05:00 pm

Check out - 10:00 am

Distance to the ski slopes - 160 m

## SKI AREA TIGNES/VAL D'ISERE

The ski area of Tignes invites you to discover the French Alps and Savoy. With more than 300 kilometres of slopes, the Tignes/Val-d'Isère ski area culminates between 1,550m and 3,450m of altitude.

#### LOCATION

358 rue Saint-Pierre aux Liens 73320 TIGNES 1550 (45.50794, 6.91987)

# CHALET SACHETTE

10 adults and 4 children

## ROOMS LAYOUT

#### 01 BEDROOM

- Double bed
- Separate bathroom with a shower
- Separate toilet

#### 02 BEDROOM

- 2 bunk beds
- Separate bathroom with a shower
- Separate toilet

#### 03 BEDROOM

- Double bed
- Ensuite bathroom with a shower