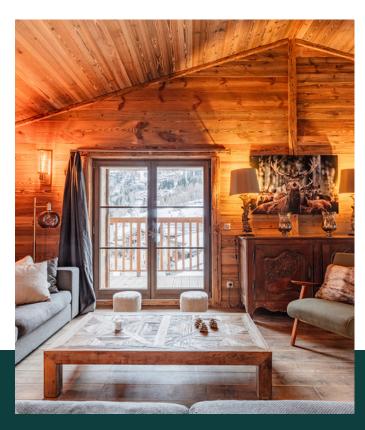

## CHALET SACHETTE

The Chalet Sachette is one of our premium accommodation in Tignes Les Brévières. As one of the oldest buildings in this atmospheric village, the site is truly steeped in local history, and French Alpine design is in its DNA. This beautifully furnished chalet is a tribute to rustic luxury and authentic charm.

## THE PROPERTY

220 sqm

5 double bedrooms
Kid's bedroom
Sauna
Fully equipped kitchen
Ski room
Balconies
WiFi

Check in - 05:00 pm

Check out - 10:00 am

Distance to the ski slopes - 160 m