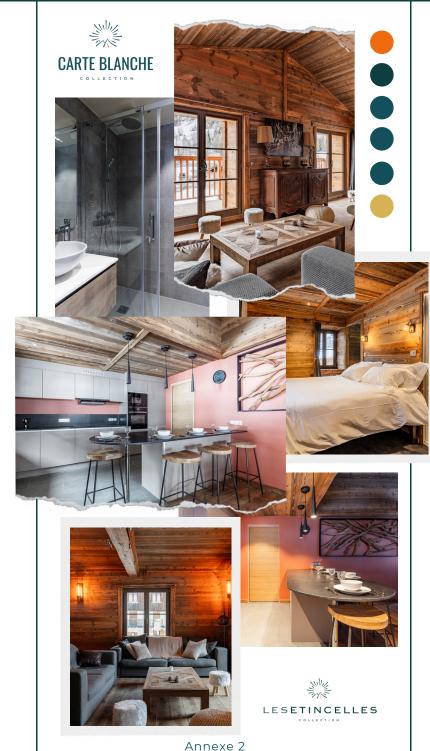

## CHALET SACHETTE

The Chalet Sachette is one of our premium accommodation in Tignes Les Brévières. As one of the oldest buildings in this atmospheric village, the site is truly steeped in local history, and French Alpine design is in its DNA. This beautifully furnished chalet is a tribute to rustic luxury and authentic charm.

## THE PROPERTY

220 sqm

5 double bedrooms
Kid's bedroom
Sauna
Fully equipped kitchen
Ski room
Balconies
WiFi

Check in - 05:00 pm

Check out - 10:00 am

Distance to the ski slopes - 160 m