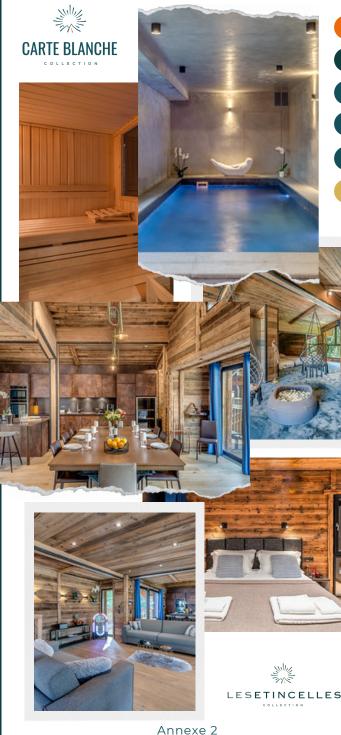

# CHALET MONTS

Monts is one of a pair of deluxe chalets (Chalets Monts & Merveilles) that can be rented separately or together.

Tasteful bespoke furniture is what sets this chalet apart from the rest. Vintage ski equipment has been repurposed into unique furniture and fittings, creating a seamless and stylish link between the cosy atmosphere within and the rugged mountain outside.

### THE PROPERTY

420 sqm

5 double bedrooms Kid's bedroom Fully equipped kitchen Fireplace Swimming pool Sauna and hammam Pool table Ski room Balconies WiFi

Check in - 05:00 pm

Check out - 10:00 am

Distance to the ski slopes - ski in / ski out