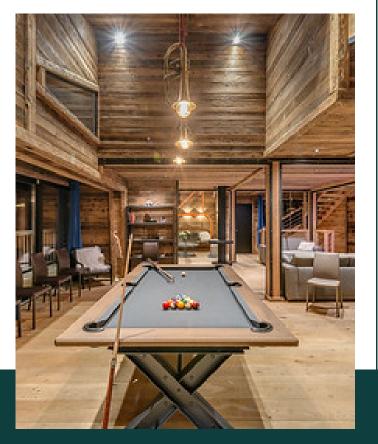

### THE PROPERTY

420 sqm

5 double bedrooms Kid's bedroom Fully equipped kitchen Fireplace Swimming pool Sauna and hammam Pool table Ski room Balconies WiFi

Check in - 05:00 pm

Check out - 10:00 am

Distance to the ski slopes - ski in / ski out