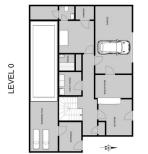

## FLOOR PLAN

### THE PROPERTY

420 sqm

5 double bedrooms Kid's bedroom Fully equipped kitchen Fireplace Swimming pool Sauna and hammam Pool table Ski room Balconies WiFi

Check in - 05:00 pm

Check out - 10:00 am

Distance to the ski slopes - ski in / ski out